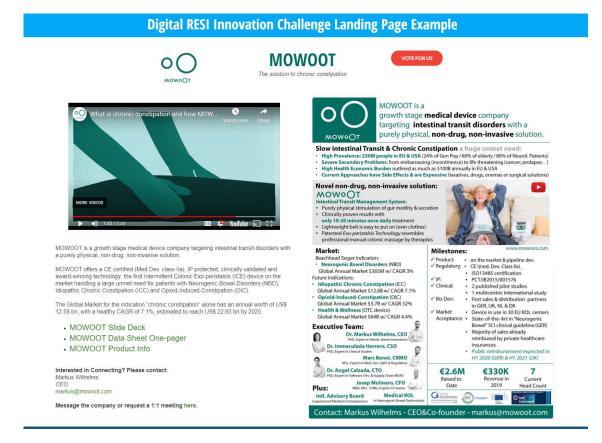

## **REGISTER NOW**

The Digital RESI 3-Day Conference (June 8-10) has two great ways for you to get valuable visibility: the RESI Innovation Challenge (IC) and Featured Company Pitch Sessions (FCPS).

|                                                           | <u>RESI Innovation</u><br><u>Challenge</u>                              | Featured Company Pitch<br>Sessions                                         |
|-----------------------------------------------------------|-------------------------------------------------------------------------|----------------------------------------------------------------------------|
| Application and Evaluation                                | Merit-Based, 30 Finalists                                               | <u>Streamlined, rolling</u><br><u>acceptance</u>                           |
| Deadlines                                                 | Application deadline<br>extends to May 11 <sup>th</sup>                 | Reduced price<br>through May 11 <sup>th</sup>                              |
| Fee to Participate<br>(in addition to event registration) | Free                                                                    | \$500 before May 11 <sup>th</sup><br>\$750 after May 11 <sup>th</sup>      |
| After the Conference                                      | Top three companies through<br>RESI attendees' voting receive<br>awards | Companies have a live Q&A<br>session with a panel of<br>relevant investors |
| Dedicated Landing Page<br>(See Below Example Page)        | Yes                                                                     | Yes                                                                        |